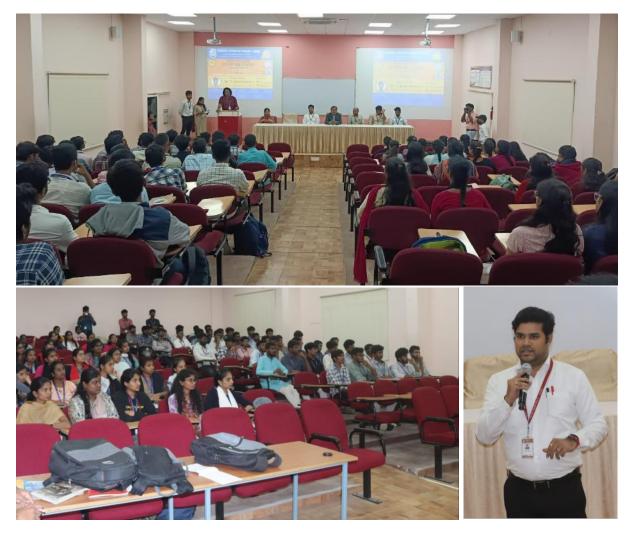

# 1. Kuntimaddi Thrishank

Kuntimaddi Thrishank led a seminar on 'Overcoming Stage Fear,' sharing practical techniques to manage anxiety and boost confidence when speaking in front of an audience. His interactive session included role-playing exercises and tips on visualizing success to reduce nervousness. He emphasized that overcoming stage fear is not only about reducing anxiety but also about enhancing self-presentation skills.

# 2. Devaighari Gnana Teja

Gnana Teja gave an impactful seminar on the 'Significance of Leadership Skills,' drawing attention to the qualities that make an effective leader—integrity, decisiveness, and empathy. He encouraged students to practice leadership in everyday situations and discussed the importance of communication, collaboration, and vision in leadership. His session offered guidance on developing a proactive approach, influencing

# 3 Jaganmohan Reddy Bondala

Mr. Jagan Mohan Reddy Bondala brought his extensive experience in 'Public Speaking' to his seminar, 'Mastering Public Speaking.' He discussed the art of connecting with audiences, organizing ideas clearly, and using body language effectively. His practical advice included storytelling techniques, understanding audience needs, and the power of pauses. Through his inspiring words, he motivated students to step outside their comfort zones and view public speaking as a valuable skill that enhances career opportunities.