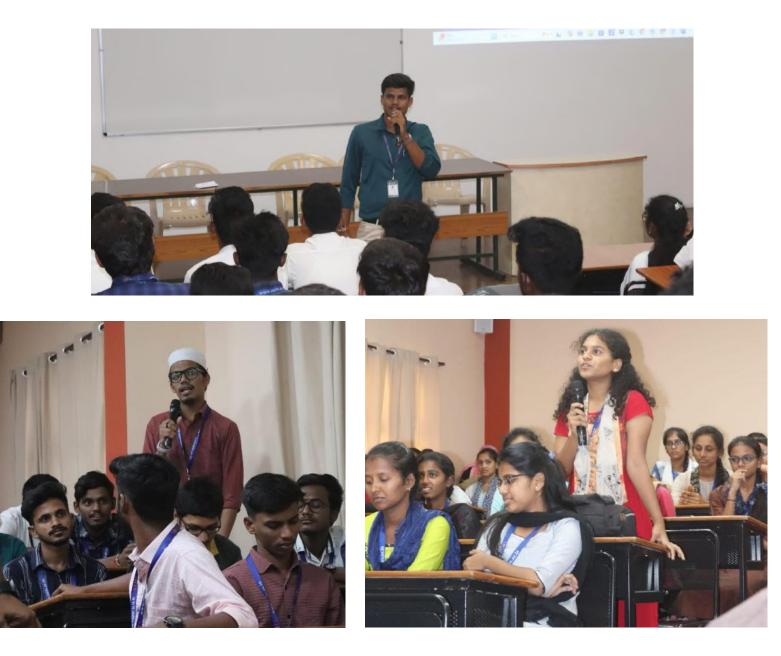

# 1. Kuntimaddi Thrishank

Kuntimaddi Thrishank led a seminar on 'Overcoming Stage Fear,' sharing practical techniques to manage anxiety and boost confidence when speaking in front of an audience. His interactive session included role-playing exercises and tips on visualizing success to reduce nervousness. He emphasized that overcoming stage fear is not only about reducing anxiety but also about enhancing self-presentation skills.

# 2. Devaighari Gnana Teja

Gnana Teja gave an impactful seminar on the 'Significance of Leadership Skills,' drawing attention to the qualities that make an effective leader—integrity, decisiveness, and empathy. He encouraged students to practice leadership in everyday situations and discussed the importance of communication, collaboration, and vision in leadership. His session offered guidance on developing a proactive approach, influencing

others positively, and handling responsibilities with confidence.

# 3 Jaganmohan Reddy Bondala

Mr. Jagan Mohan Reddy Bondala brought his extensive experience in 'Public Speaking' to his seminar, 'Mastering Public Speaking.' He discussed the art of connecting with audiences, organizing ideas clearly, and using body language effectively. His practical advice included storytelling techniques, understanding audience needs, and the power of pauses. Through his inspiring words, he motivated students to step outside their comfort zones and view public speaking as a valuable skill that enhances career opportunities.