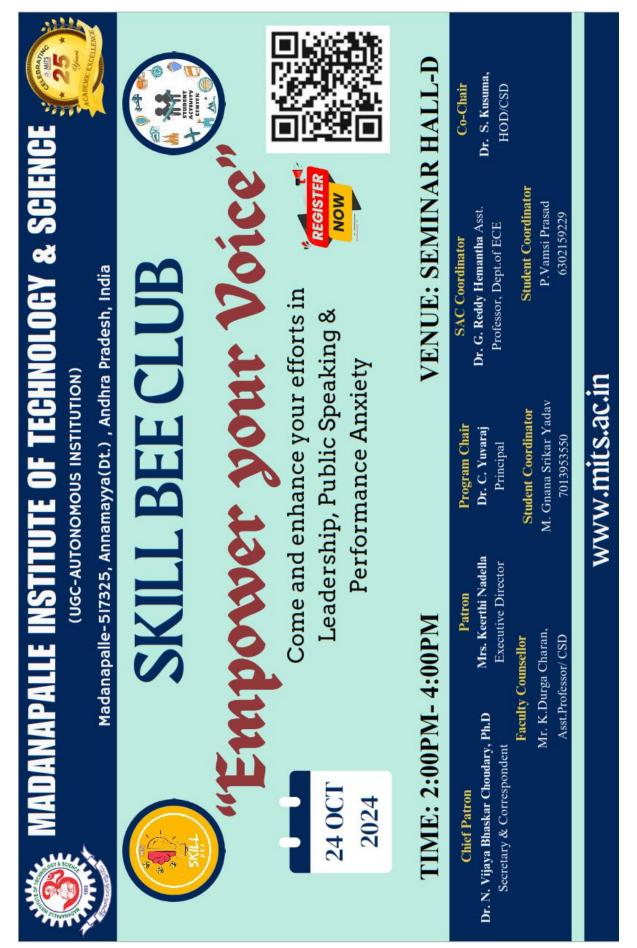

#### SUB: Requesting the Permission to Conduct Skill talk from

Skill Bee Student Club

Respected Madam,

Forwarded to SAC Costinue Forwarded to Chapton Albert (cent be candid)

We are form Skill Bee Club, now we are planning to conduct the Skill talk on "Empower your voice" under the Skill Bee Student Club. Our primary focus is on fostering meaningful interactions, prioritizing dynamic discussions over conventional explanations. We look forward to creating an environment that encourages the exchange of ideas and facilitates a deeper understanding of realworld applications using UHV.

Furthermore, we plan to conduct this event on 24<sup>th</sup> Oct-2024 at Seminar hall. In this regard, we kindly request permission for the promotional efforts and seeking your approval for the attendance of both participants and coordinators. Your support in facilitating the success of this event is highly appreciated.

Thanking you Madam,

you an event to?

Yours obediently, M. Grans Silcoy; M. Gnana Srikar, Skill be Club coordinator M. Grans Sikoy;