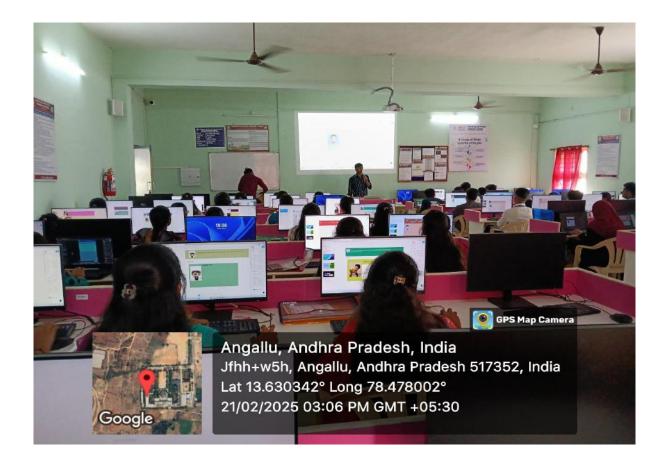

ess user experience across devices.

**Creative Application of UI Principles:** Attendees explored innovative design approaches, applying creative techniques to enhance user engagement and usability.

**Team-Based Collaboration:** Participants worked in teams to brainstorm ideas, share feedback, and create cohesive designs, strengthening their teamwork and communication skills.

**Professional Development:** The workshop equipped participants with valuable skills that align with industry expectations, preparing them for internships and design roles.

**Portfolio Boost:** Each participant created a professionally designed web page to showcase in their portfolio, enhancing their credibility and career opportunities.







Lat 13.630314° Long 78.477955° 22/02/2025 12:53 PM GMT +05:30

Good







# 6. Feedback

## 10

| NO  | Which session did you find the<br>most valuable and | Did the hands-on activities help<br>you understand UI  | How would you rate the Roll Number<br>knowledge and teaching (optional) | Name (optional)                         |
|-----|-----------------------------------------------------|--------------------------------------------------------|-------------------------------------------------------------------------|-----------------------------------------|
|     | UI/UX                                               | Yes                                                    | 5 23691A37C6                                                            | Rohitha.v                               |
|     | 1                                                   |