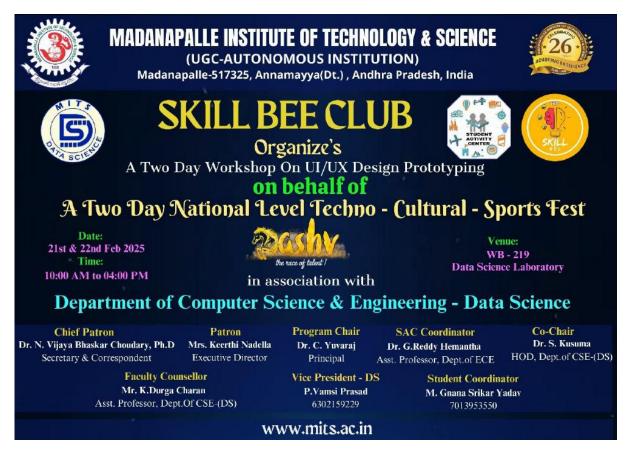

& Prototyping Workshop highlighted the importance of practical implementation in the design process. Participants gained valuable experience in structuring responsive web pages, improving navigation flow, and enhancing user interaction through intuitive design. The session reinforced the significance of consistency, usability, and accessibility in modern web design, equipping students with the skills to create professional-grade interfaces.

With hands-on guidance and real-time feedback, participants developed a deeper understanding of design frameworks and problem-solving techniques. The Skill Bee Club remains committed to nurturing creative and technical excellence, providing students with the tools and confidence to excel in UI/UX design and broader professional settings.

### BANNER



### **OUTCOMES OF THE PROGRAMME:**

**Practical Web Design Expertise**: Participants developed strong technical skills in designing and building web pages using Figma, improving their design fluency.

**Enhanced Visual Communication:** Attendees learned to create visually appealing and userfriendly designs, focusing on layout, colour schemes, and typography.

**Efficient Problem-Solving:** Participants gained the ability to identify design issues and implement effective solutions to enhance user experience

**Interactive Design Mastery:** Graduates learned to design dynamic and responsive web interfaces, ensuring a seamless user experience across devices.

**Creative Application of UI Principles:** Attendees explored innovative design approaches, applying creative techniques to enhance u