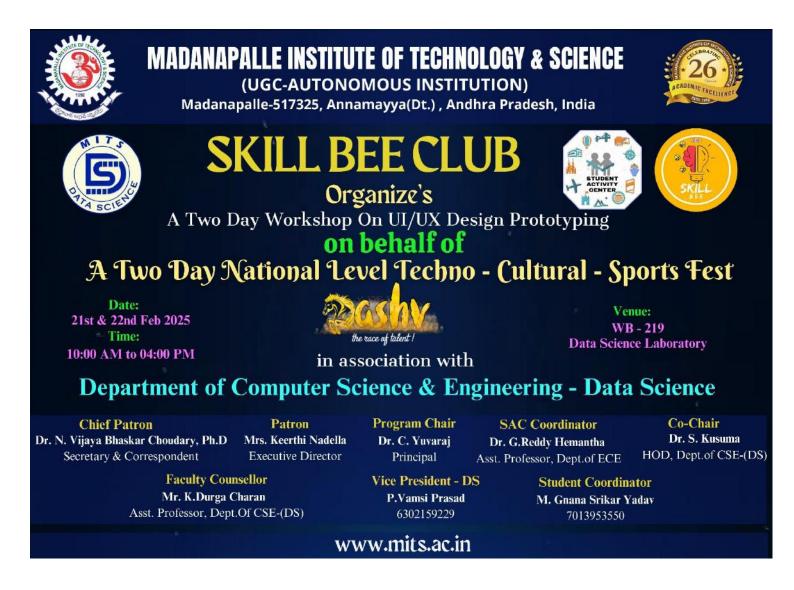

IGN PROTOTYPING WORKSHOP" under the Skill Bee Club on February 21st-22nd, 2025, as part of A Two Day National Level Techno-Cultural - Sports Fest ASHV -2K25, our college fest. This workshop will introduce students to UI/UX design, wireframing, prototyping, and usability testing, helping them gain valuable skills.

The session will cover basic UI/UX concepts, design thinking, and hands-on practice using tools like Figma and deploying tools Netlify. It is open to all students interested in design and web development. In this regard, we kindly request your approval to conduct this event.

Thank you very much for considering our request. We look forward to your positive response.

Thanking you,

Yours obediently,

M. Gnana Srikar Yadav, Skill Bee Club co-ordinator, 23691A3233.

# 2. Brochure



# 3. Resource Persons Profile

#### REPANA JYOTHI PRAKASH

#### Email : r.jyothiprakash2003@gmail.com

https://www.linkedin.com/in/repanajyothiprakash https://github.com/REPANAJYOTHIPRAKASH629 Mobile : +91 8310692638

#### EDUCATION

Madanapalle Institute of Technology and Science Bachelor of CSE - Data Science; CGPA: 8.59 Dr. Y C James Yen Government Polytechnic Diploma in Computer Engineering; percentage: 85% Madanapalle, India September 2022 - May 2025 Kuppam, India June 2019 - July 2022

#### SKILLS SUMMARY

- Languages : J2SE, Python, SQL, PHP
- Frameworks : NumPy, Pandas, Matplotlib, Seaborn
- Tools : PowerBI, Excel, Oracle, MS-Office
- Platforms : PyCharm, Jupyter Notebook, Google Colab, IntelliJ IDEA, Visual Studio Code

#### WORK EXPERIENCE

July 2024 - August 2024

- Developed