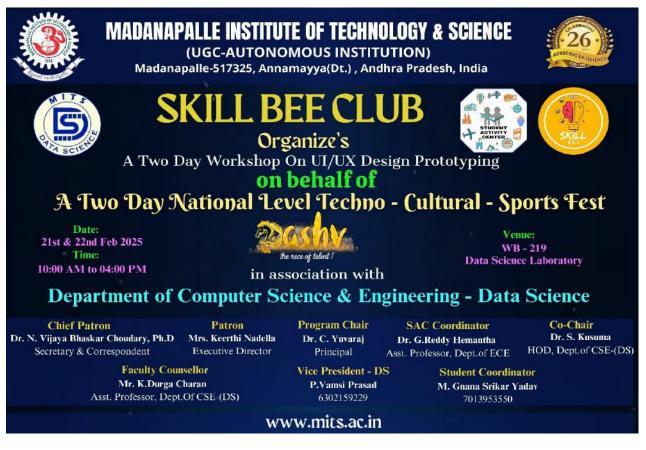

their portfolios and gaining familiarity with Figma.

## EVENT IMPACT AND TAKEAWAYS

The UI/UX Design & Prototyping Workshop reinforced the Skill Bee Club's commitment to equipping students with in-demand technical skills in a collaborative learning environment. Participants gained hands-on experience in designing user-friendly interfaces, understanding user behaviour, and creating interactive prototypes. The sessions emphasized the importance of user-centric design, problem-solving, and iterative development—key competencies in the digital era.

With numerous skill-building events lined up, the Skill Bee Club continues to provide a platform for students to explore, experiment, and refine their expertise, preparing them for real-world opportunities in UI/UX design and beyond.

### BANNER



### **OUTCOMES OF THE PROGRAMME:**

**Proficiency in UI/UX Design Tools:** Participants gained hands-on experience with industrystandard design and prototyping tools, enhancing their technical skills.

**Stronger User-CenterEd Design Approach:** Attendees learned how to prioritize user needs, conduct research, and implement feedback-driven improvements.

**Improved Problem-Solving & Creativity:** Participants developed innovative solutions by applying design thinking methodologies to real-world challenges.

**Enhanced Wireframing & Prototyping Skills:** Graduates of the program can create interactive wireframes and prototypes, improving their ability to visualize and test designs.

**Better Understanding of Design Principles:** Attendees acquired knowledge of color theory, typography, la