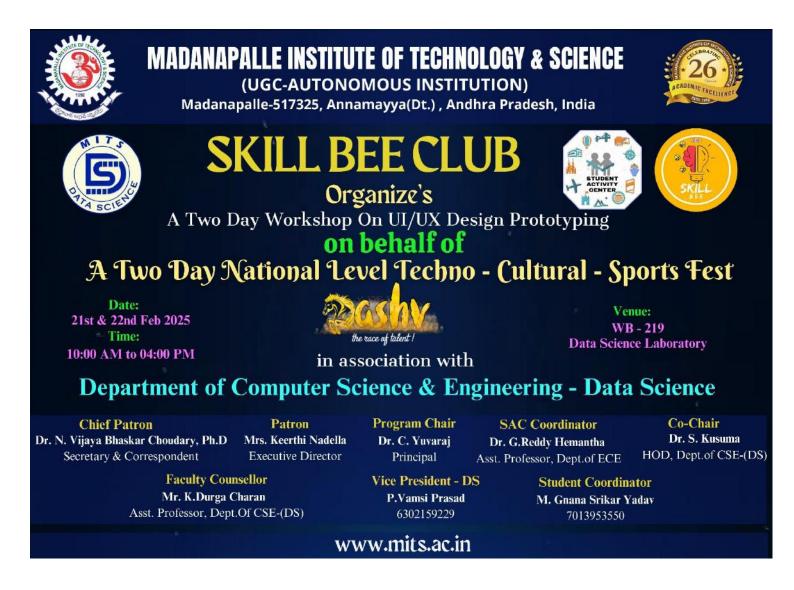

GN PROTOTYPING WORKSHOP" under the Skill Bee Club on February 21st-22nd, 2025, as part of A Two Day National Level Techno-Cultural - Sports Fest ASHV -2K25, our college fest. This workshop will introduce students to UI/UX design, wireframing, prototyping, and usability testing, helping them gain valuable skills.

The session will cover basic UI/UX concepts, design thinking, and hands-on practice using tools like Figma and deploying tools Netlify. It is open to all students interested in design and web development. In this regard, we kindly request your approval to conduct this event.

Thank you very much for considering our request. We look forward to your positive response.

Thanking you,

Yours obediently,

M. Gnana Srikar Yadav, Skill Bee Club co-ordinator, 23691A3233.

## 2. Brochure



## 3. Resource Persons Profile

#### REPANA JYOTHI PRAKASH

#### Email : r.jyothiprakash2003@gmail.com

https://www.linkedin.com/in/repanajyothiprakash https://github.com/REPANAJYOTHIPRAKASH629 Mobile : +91 8310692638

#### EDUCATION

Madanapalle Institute of Technology and Science Bachelor of CSE - Data Science; CGPA: 8.59 Dr. Y C James Yen Government Polytechnic Diploma in Computer Engineering; percentage: 85% Madanapalle, India September 2022 - May 2025 Kuppam, India June 2019 - July 2022

#### SKILLS SUMMARY

- Languages : J2SE, Python, SQL, PHP
- Frameworks : NumPy, Pandas, Matplotlib, Seaborn
- Tools : PowerBI, Excel, Oracle, MS-Office
- Platforms : PyCharm, Jupyter Notebook, Google Colab, IntelliJ IDEA, Visual Studio Code

#### WORK EXPERIENCE

July 2024 - August 2024

- Developed