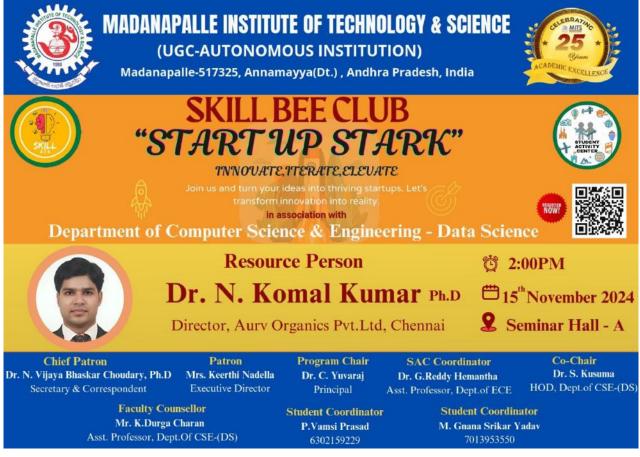

#### SUB: Requesting the Permission to Conduct Skill talk from

Skill Bee Student Club

Respected Madam,

Forwarded to SAC Costinue Forwarded to Chapton Albert (cent be candid)

We are form Skill Bee Club, now we are planning to conduct the Skill talk on "Empower your voice" under the Skill Bee Student Club. Our primary focus is on fostering meaningful interactions, prioritizing dynamic discussions over conventional explanations. We look forward to creating an environment that encourages the exchange of ideas and facilitates a deeper understanding of realworld applications using UHV.

Furthermore, we plan to conduct this event on 24<sup>th</sup> Oct-2024 at Seminar hall. In this regard, we kindly request permission for the promotional efforts and seeking your approval for the attendance of both participants and coordinators. Your support in facilitating the success of this event is highly appreciated.